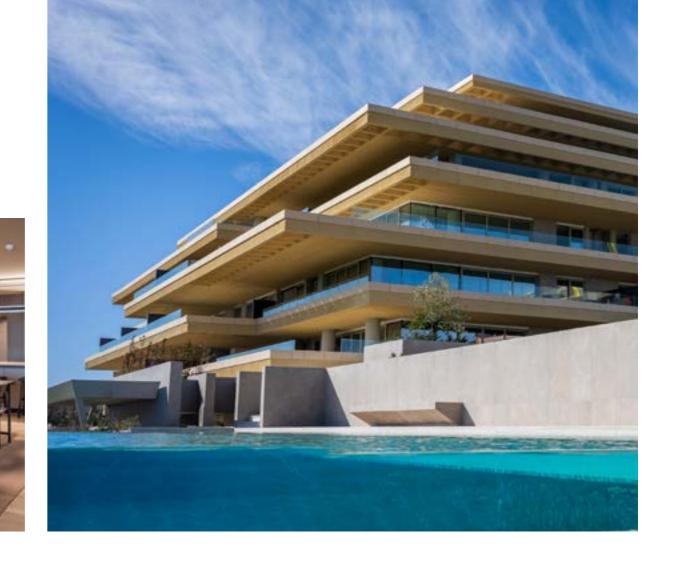

Discover an exclusive selection of 87 elegant residences, ranging from 1 to

4 bedroom apartments, panoramic mansions, duplexes and penthouses spread out across the Royal Mansions and the Grand Mansions. Each home is luxuriously finished, with an excellent choice of sizes, layouts, and orientations. Certain residences even feature private pools, ensuring an unparalleled level of personalised comfort.

RESIDENCES ----

**GRAND MANSIONS** 

Discover the Grand Mansions, an exceptional collection of 49 luxurious residences comprising of 3 panoramic penthouses, 5 duplexes each boasting a private pool, 4 duplexes, 5 panoramic mansions, 1 residence with a private pool and 31 one to four bedroom residences. The private residences at the Grand Mansions offer inspiring design and sweeping panoramic vistas, including views of Mdina.