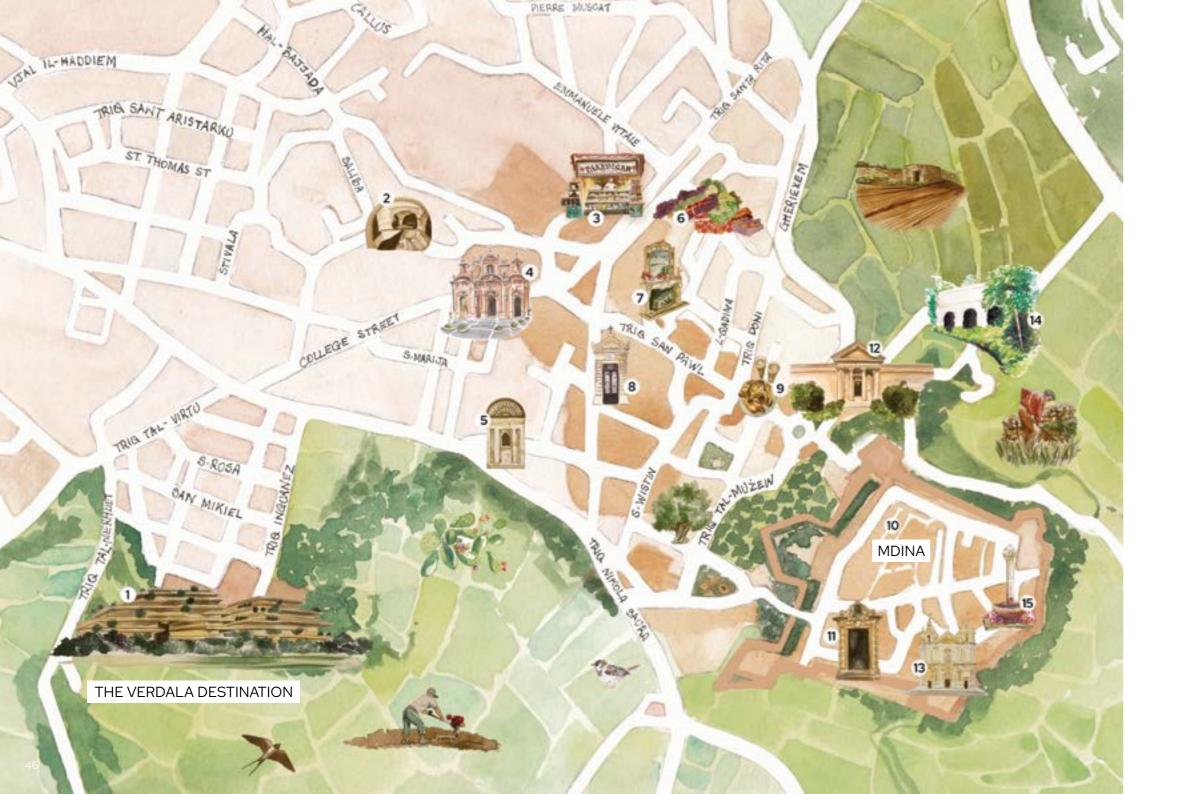

#### NEIGHBOURHOOD

- 1 THE VERDALA DESTINATION
- 2 ST PAUL'S CATACOMBS
- 3 PARRUĊĊAN CONFECTIONERY
- 4 THE BASILICA OF ST PAUL
- 5 THE FOUNDLING WHEEL
- 6 RABAT MARKET
- 7 CASA BERNARD
- 8 THE CHAPEL OF THE PENITENT MAGDALENE
- 9 IS-SERKIN PASTIZZI SHOP
- 10 MDINA UNESCO WORLD HERITAGE CITY
- 11 PALAZZO VILHENA
- 12 DOMVS ROMANA
- 13 ST PAUL'S CATHEDRAL
- 14 GHAJN HAMMIEM
- 15 PALAZZO FALSON