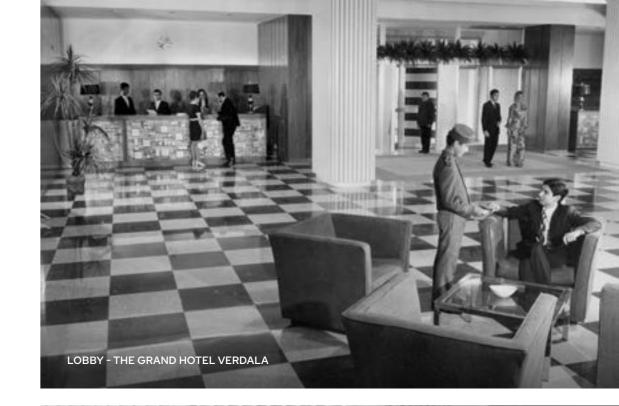

#### A JOURNEY THROUGH TIME

The Grand Hotel Verdala achieved iconic status in Malta after opening its doors in 1971, celebrated for its unmatched luxury and frequented by a plethora of international celebrities, political leaders, and other high-profile guests from around the globe.