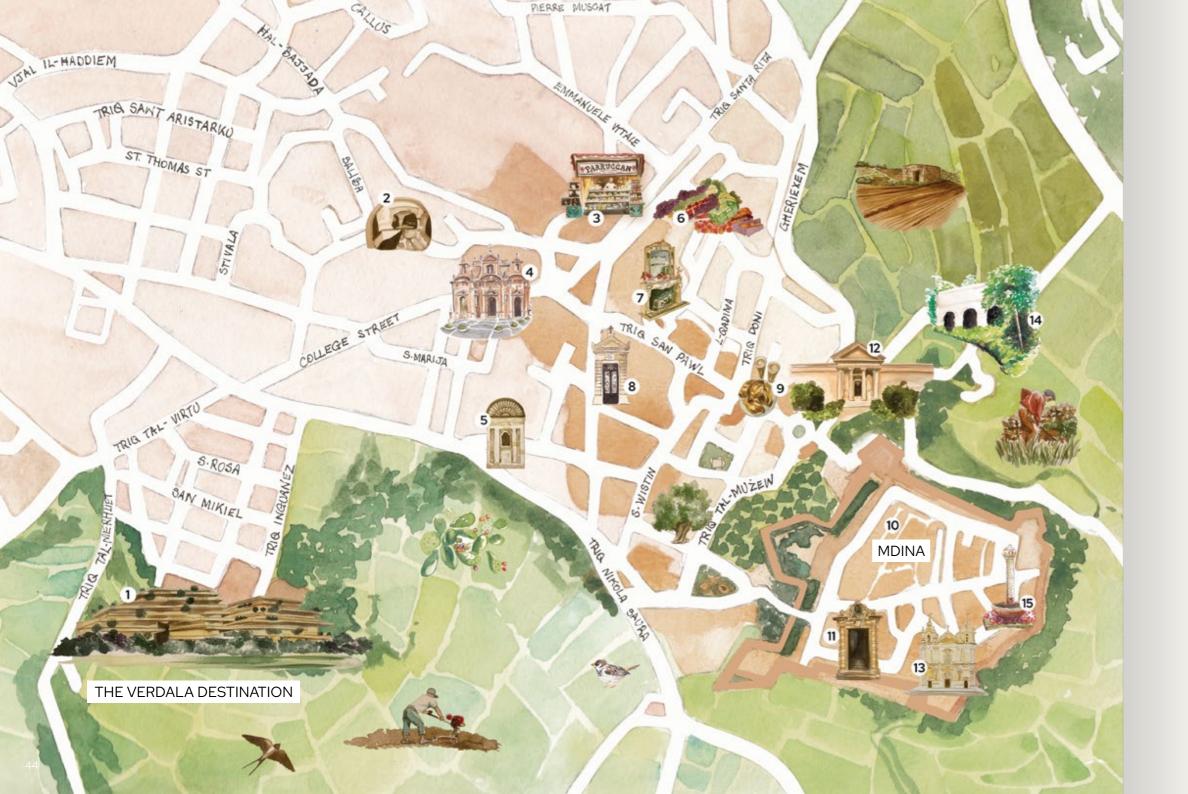

### NEIGHBOURHOOD

- 1 THE VERDALA DESTINATION
- 2 ST PAUL'S CATACOMBS
- 3 PARRUĊĊAN CONFECTIONERY
- 4 THE BASILICA OF ST PAUL
- 5 THE FOUNDLING WHEEL
- 6 RABAT MARKET
- 7 CASA BERNARD
- 8 THE CHAPEL OF THE PENITENT MAGDALENE
- 9 IS-SERKIN PASTIZZI SHOP
- 10 MDINA UNESCO WORLD HERITAGE CITY
- 11 PALAZZO VILHENA
- 12 DOMVS ROMANA
- 13 ST PAUL'S CATHEDRAL
- 14 GHAJN HAMMIEM
- 15 PALAZZO FALSON