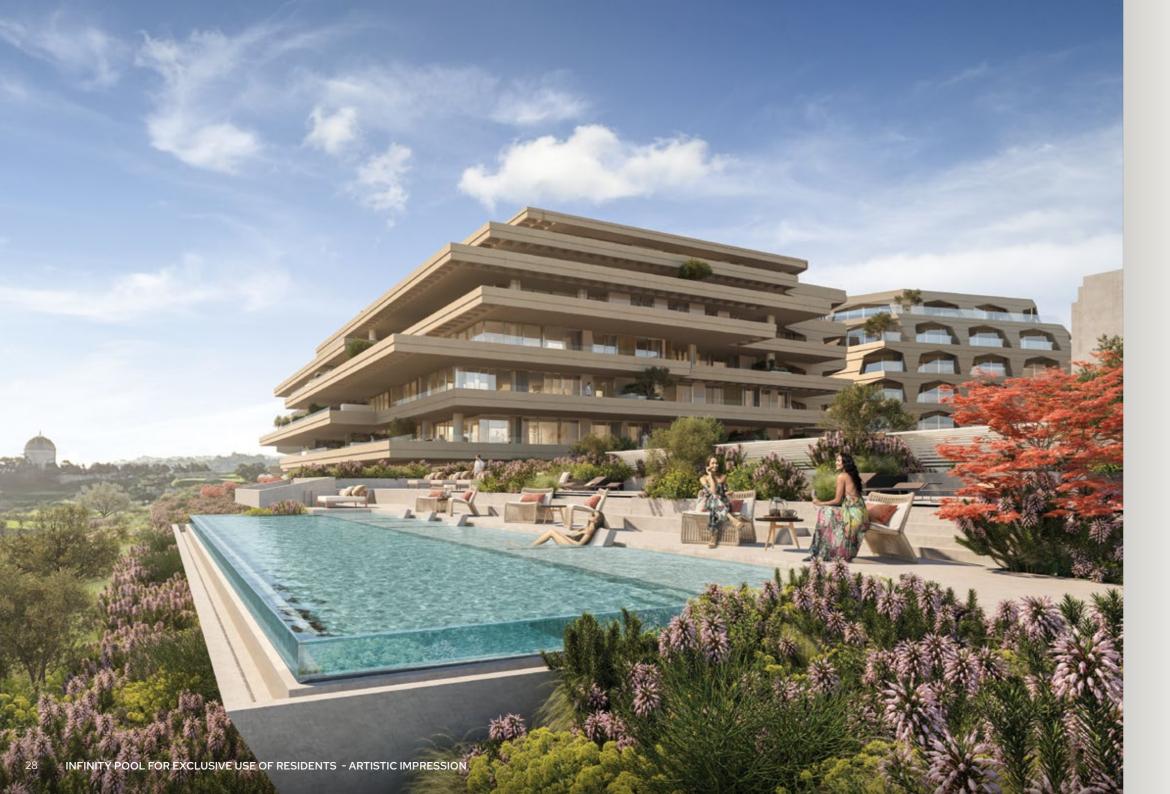

# IMMERSE YOURSELF IN TRANQUILLITY

The infinity pool at the Verdala Terraces is a standout feature that truly sets it apart from other residential developments. Residents can enjoy themselves in a tranquil environment surrounded by clean, country air and peaceful surroundings, perfect for unwinding after a long day.

To enhance the overall experience, residents and guests can make the most of the dining area right by the pool deck, combining the pleasures of swimming with the enjoyment of dining all fresco.

GG ENJOY PANORAMIC COUNTRYSIDE VIEWS

#### **INFINITY POOL & SUNDECK AREA**

With its stunning views and comfortable lounging options, the Infinity Pool is the ideal setting to embrace serenity, surrounded by panoramic vistas. Residents and guests can also use the onsite dining area right by the poolside.