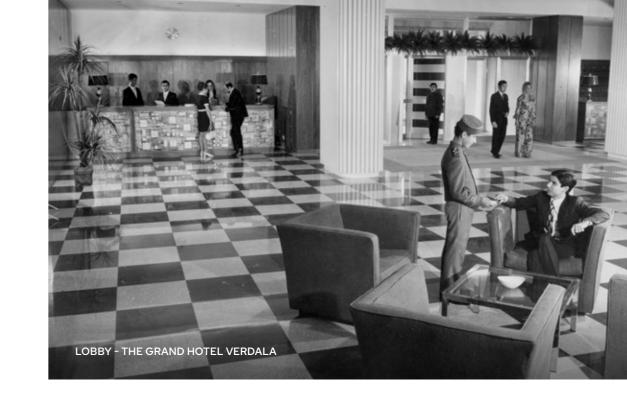

## A JOURNEY THROUGH TIME

The Grand Hotel Verdala achieved iconic status in Malta after opening its doors in 1971, celebrated for its unmatched luxury and frequented by a plethora of international celebrities, political leaders, and other high-profile guests from around the globe.