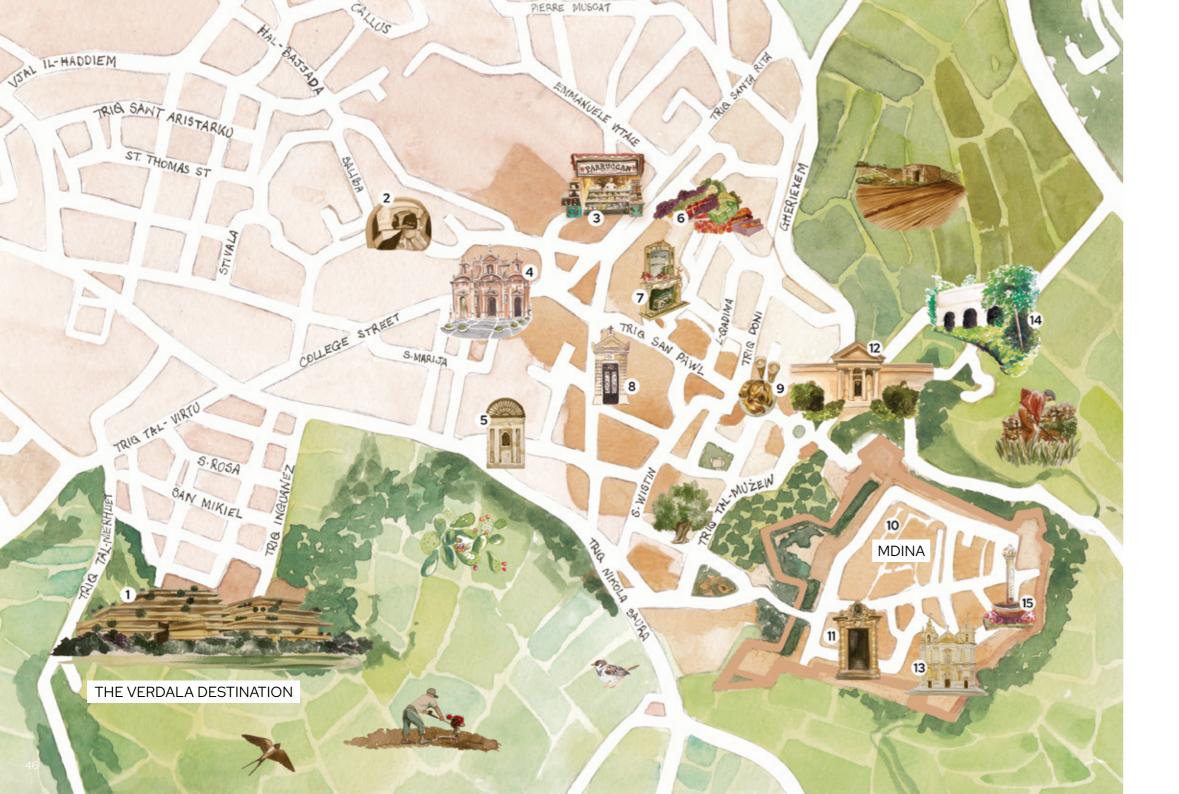

### NEIGHBOURHOOD

- 1 THE VERDALA DESTINATION
- 2 ST PAUL'S CATACOMBS
- 3 PARRUĊĊAN CONFECTIONERY
- 4 THE BASILICA OF ST PAUL
- 5 THE FOUNDLING WHEEL
- 6 RABAT MARKET
- 7 CASA BERNARD
- 8 THE CHAPEL OF THE PENITENT MAGDALENE
- 9 IS-SERKIN PASTIZZI SHOP
- 10 MDINA UNESCO WORLD HERITAGE CITY
- 11 PALAZZO VILHENA
- 12 DOMVS ROMANA
- 13 ST PAUL'S CATHEDRAL
- 14 GHAJN HAMMIEM
- 15 PALAZZO FALSON

RESIDENCES ----