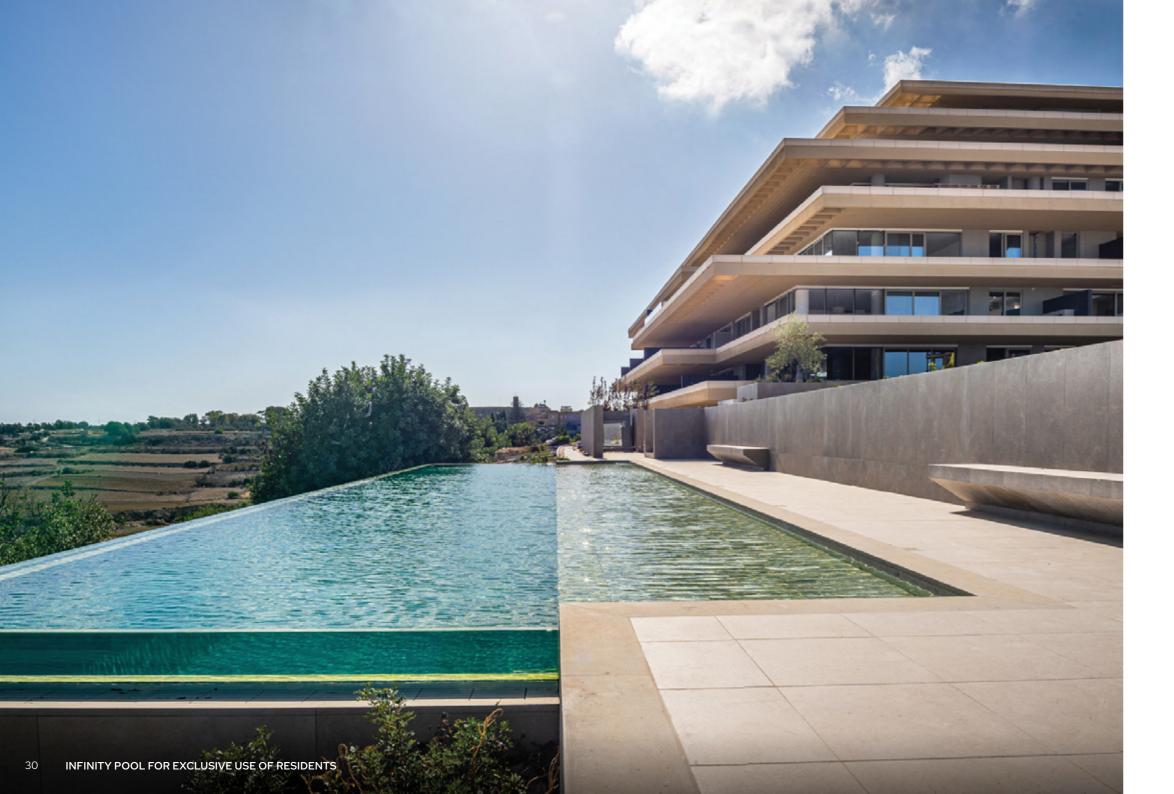

## IMMERSE YOURSELF IN TRANQUILLITY

The infinity pool at the Verdala Terraces is a standout feature that truly sets it apart from other residential developments. Residents can enjoy themselves in a tranquil environment surrounded by clean, country air and peaceful surroundings, perfect for unwinding after a long day.

To enhance the overall experience, residents and guests can make the most of the dining area right by the pool deck, combining the pleasures of swimming with the enjoyment of dining al fresco.

ENJOY PANORAMIC COUNTRYSIDE VIEWS

#### **INFINITY POOL & SUNDECK AREA**

With its stunning views and comfortable lounging options, the Infinity Pool is the ideal setting to embrace serenity, surrounded by panoramic vistas. Residents and guests can also use the onsite dining area right by the poolside.